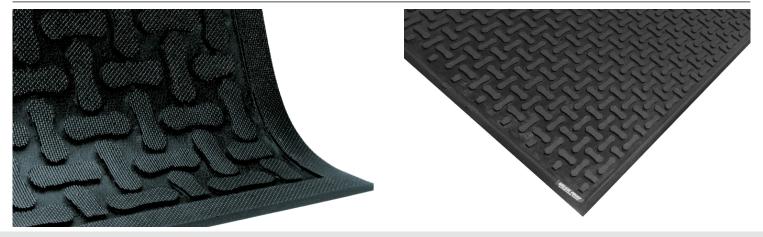

## Comfort Scrape™ Mats

## Anti-Fatigue Mats • Indoor

Comfort Scrape is a scraper mat with excellent anti-fatigue properties designed for areas where grease, oil, and chemicals may be present.

- **Clean** Bi-level design traps dirt/debris to prevent tracking; lifetime anti-microbial treatment prevents odors and degradation of the mat
- **Safe** Beveled edges provide a safe transition from floor to mat; certified high-traction by the National Floor Safety Institute (NFSI)
- **Comfortable** High-density closed-cell nitrile rubber cushion provides excellent antifatigue qualities
- Versatile Grease and oil proof; chemical resistant; welding safe
- Easy to Clean Lightweight flexible design ensures easy handling and cleaning
- Commercially launderable
- Comfort Scrape mats meet FDA and USDA standards for non-contact surfaces and are manufactured to meet the standards for food processing and food preparation areas