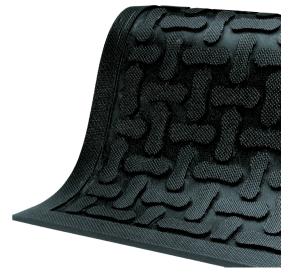

## Anti-Fatigue Mats • Indoor

Comfort Scrape is a scraper mat with excellent anti-fatigue properties designed for areas where grease, oil, and chemicals may be present.

- **Clean** Bi-level design traps dirt/debris to prevent tracking; lifetime anti-microbial treatment prevents odors and degradation of the mat
- **Safe** Beveled edges provide a safe transition from floor to mat; certified high-traction by the National Floor Safety Institute (NFSI)
- **Comfortable** High-density closed-cell nitrile rubber cushion provides excellent antifatigue qualities
- Versatile Grease and oil proof; chemical resistant; welding safe
- Easy to Clean Lightweight flexible design ensures easy handling and cleaning
- Commercially launderable
- Comfort Scrape mats meet FDA and USDA standards for non-contact surfaces and are manufactured to meet the standards for food processing and food preparation areas

## **Comfort Scrape<sup>™</sup> Mats**

Anti-Fatigue Mats • Indoor

| Product No. 430 |            |                 |
|-----------------|------------|-----------------|
| Size (ft.)      | Size (in.) | Product Weight* |
| 2' x 3'         | 23" x 34"  | 6.5 lbs.        |
| 3' x 5'         | 34" x 56"  | 13.2 lbs.       |
| 3' x 9'         | 34" x 109" | 25.5 lbs.       |
| 4' x 6'         | 42" x 68"  | 20 lbs.         |