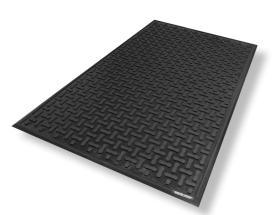

## Comfort Scrape™ Mats

## Anti-Fatigue Mats • Indoor

Comfort Scrape is a scraper mat with excellent anti-fatigue properties designed for areas where grease, oil, and chemicals may be present.

- **Clean** Bi-level design traps dirt/debris to prevent tracking; lifetime anti-microbial treatment prevents odors and degradation of the mat
- **Safe** Beveled edges provide a safe transition from floor to mat; certified high-traction by the National Floor Safety Institute (NFSI)
- **Comfortable** High-density closed-cell nitrile rubber cushion provides excellent antifatigue qualities
- Versatile Grease and oil proof; chemical resistant; welding safe
- Easy to Clean Lightweight flexible design ensures easy handling and cleaning
- Commercially launderable
- Comfort Scrape mats meet FDA and USDA standards for non-contact surfaces and are manufactured to meet the standards for food processing and food preparation areas