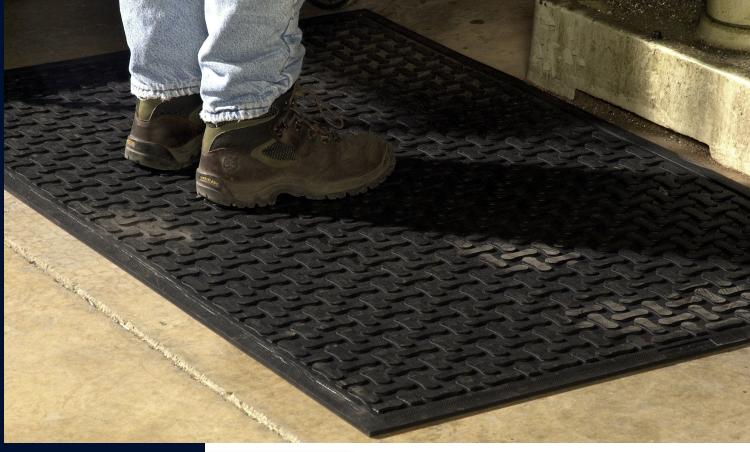

## Comfort Scrape™ Mats

## Anti-Fatigue Mats • Indoor

Comfort Scrape is a scraper mat with excellent anti-fatigue properties designed for areas where grease, oil, and chemicals may be present.

- **Clean** Bi-level design traps dirt/debris to prevent tracking; lifetime anti-microbial treatment prevents odors and degradation of the mat
- **Safe** Beveled edges provide a safe transition from floor to mat; certified high-traction by the National Floor Safety Institute (NFSI)
- **Comfortable** High-density closed-cell nitrile rubber cushion provides excellent antifatigue qualities
- Versatile Grease and oil proof; chemical resistant; welding safe
- Easy to Clean Lightweight flexible design ensures easy handling and cleaning
- Commercially launderable
- Comfort Scrape mats meet FDA and USDA standards for non-contact surfaces and are manufactured to meet the standards for food processing and food preparation areas